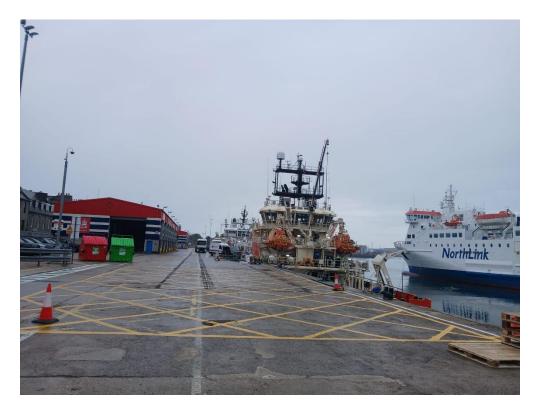

## Regent Quay Berthing Restrictions

Mariners are advised that berthing restrictions are now in place at Regent Quay 2.

No vessels are to be berthed within the yellow hatched area (between bollards 10 & 13) and no quayside work can take place within this area.

Note: use of bollards within this area for mooring lines is permitted.

Port of Aberdeen Marine Department 3<sup>rd</sup> July 2025

Vessel Owners, Operators, Agents, Berth Operators etc should ensure that the contents of this Navigation Notice are made known to the Masters of their vessels.